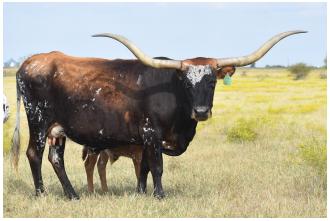

Courtesy of Justin Rombeck

A FANCY YOUNGSTER WITH EXTREME LATERAL HORN GROWTH AND HUGE BASES! HER MOTHER (EOT KANSTARS ROSE) WAS OVER THE 80" T2T MARK AND WAS HIGH SELLING COW AT THE 2011 RED MCCOMBS FIESTA SALE! SHE HAS BEEN **BLOOD TESTED BRED TO MUSTAFIA FOR A 2015** SPRING CALF! SHE WILL BECOME ONE OF THE ALL STARS OF THE LONGHORN BREED SHORTLY!

**Total Horn:** TTT: Base:

78.0000 on 10/27/2014 74.5000 on 07/10/2021 10.5000 on 10/27/2014

EOT KANSTAR'S ROSE

R

RCR SEB K-ROSE

DAY'S PRECIOUS

HOT CHEX